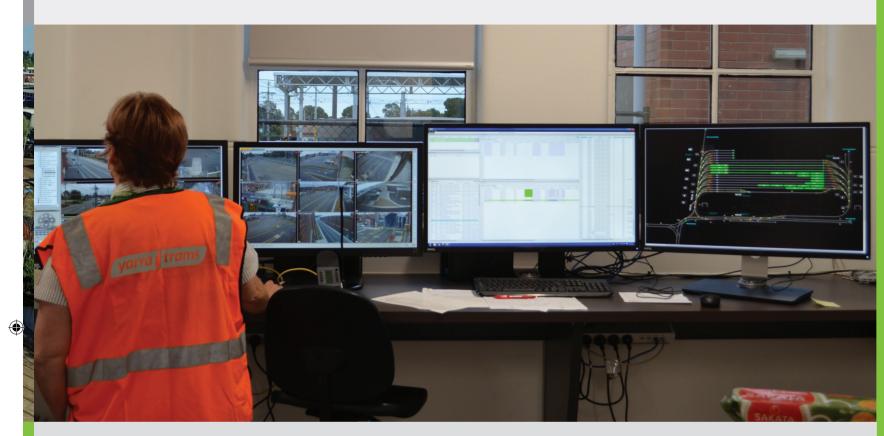

#### TRAFFIC MANAGEMENT SYSTEM

#### **OPERATIONS CONTROL CENTER FOR PUBLIC TRANSPORTATION OF 21ST CENTURY:**

- Localization of vehicles throughout the city by GPS or other methods
- Synoptic diagrams in form of map view, linear views, custom views
- Powerful tools for keeping the service on time

- Incidents assistance tools
- Alarms management and recovery tools
- Voice and data communication with vehicles
- Real-time connection with depot management system for fleet availability

Keeping your vehicles on time in any circumstances is a continuous effort of multiple people who need to be perfectly synchronized and must have real-time access to critical information.

With Elektroline Traffic Management System, you get insight into your system thanks to smart interfaces and powerful prediction techniques working with the data in the real-time for you. Your dispatchers will be always ready to make the right decisions and communicate immediately to the necessary people for keeping the service on time even in the most challenging situations. ۲